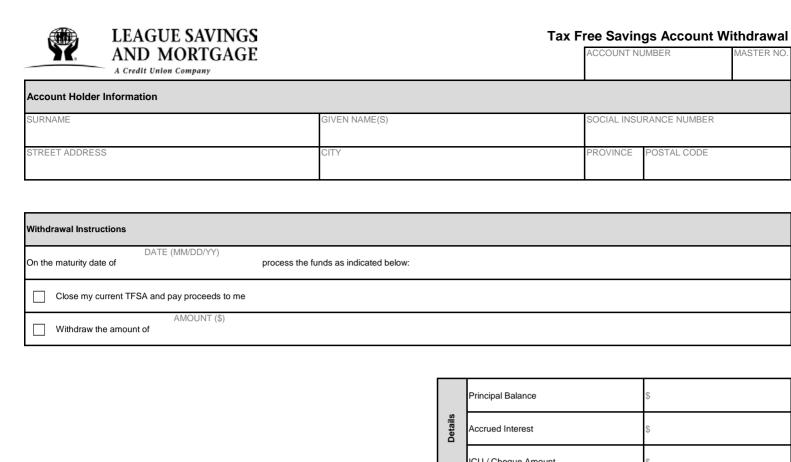

| SURNAME                 | GIVEN NAME(S)                  |                             |            |         | SOCIAL INSURANCE NUMBER |                      |          |             |  |
|-------------------------|--------------------------------|-----------------------------|------------|---------|-------------------------|----------------------|----------|-------------|--|
| STREET ADDRESS          |                                | CITY                        |            |         |                         |                      | PROVINCE | POSTAL CODE |  |
|                         |                                |                             |            |         |                         |                      | I        |             |  |
| Withdrawal Instructio   | ns                             |                             |            |         |                         |                      |          |             |  |
| On the maturity date of | DATE (MM/DD/YY) process the    | unds as indicate            | d below:   |         |                         |                      |          |             |  |
| Close my curre          | nt TFSA and pay proceeds to me |                             |            |         |                         |                      |          |             |  |
| Withdraw the a          | AMOUNT (\$) mount of           |                             |            |         |                         |                      |          |             |  |
|                         |                                |                             |            |         |                         |                      |          |             |  |
|                         |                                |                             |            |         | Princip                 | al Balance           |          | \$          |  |
|                         |                                |                             |            | Details | Accrue                  | ed Interest          |          | \$          |  |
|                         |                                |                             |            |         | ICU / C                 | Cheque Amount        |          | \$          |  |
|                         |                                |                             | _          |         |                         |                      |          |             |  |
| Proceeds to be sent b   | oy:                            |                             |            |         |                         |                      |          |             |  |
| ☐ ICU                   | NAME OF CREDIT UNION           |                             |            |         | ACCOUNT NUMBER          |                      |          |             |  |
| Cheque                  | Send to address above          | Send to                     | NAME<br>o: |         |                         |                      |          |             |  |
| STREET ADDRESS          |                                | CITY                        |            |         |                         |                      | PROVINCE | POSTAL CODE |  |
|                         |                                |                             |            |         |                         |                      |          |             |  |
| Signatures              |                                |                             |            |         |                         |                      |          |             |  |
| SIGNATURE OF ACC        | DATE (MM/DD                    | DATE (MM/DD/YY) ACCEPTED B' |            |         | ACCEPTED BY AUT         | Y AUTHORIZED OFFICER |          |             |  |
|                         |                                | <u> </u>                    |            |         |                         |                      |          |             |  |
| Additional Notes        |                                |                             |            |         |                         |                      |          |             |  |
|                         |                                |                             |            |         |                         |                      |          |             |  |
|                         |                                |                             |            |         |                         |                      |          |             |  |
|                         |                                |                             |            |         |                         |                      |          |             |  |
| LSM - Internal Use Or   | nly                            |                             |            |         |                         |                      |          |             |  |
| DATE (MM/DD/YY)         | CHEQUE NUMBER                  | AMOUNT (\$)                 |            |         |                         | PROCESSED BY         |          |             |  |
|                         |                                |                             |            |         |                         |                      | 1        |             |  |