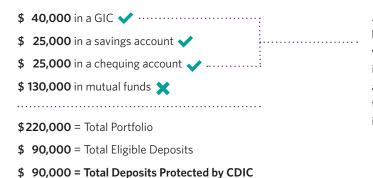

rporation that insures more than \$1 trillion in deposits held in member institutions. CDIC is fully funded by our members and coverage is free and automatic – you don't have to sign up.

CDIC protects eligible deposits in Canadian and foreign currency for up to \$100,000 (Canadian dollars) in each of CDIC's insurance categories.

## What's covered?

- Deposits in Canadian or foreign currency (including via payroll, Interac e-transfer, or cheque)
- Guaranteed Investment Certificates (GICs)
- Other term deposits

## What's not covered?

- Mutual funds
- Stocks and bonds
- Exchange Traded Funds (ETFs)
- Cryptocurrencies

**Example:** Jane Doe has placed the following funds at a CDIC member institution. Here's what does  $\checkmark$  and does not  $\thickapprox$  qualify for CDIC coverage:



Jane's GIC, savings and chequing accounts are in her name only and all qualify for CDIC coverage within the same coverage category (deposits held in one name). As a result, total amounts in these accounts are combined and are insured for up to a total of \$100,000 in the event of a member institution's failure.

## A word about financial service providers, products and deposit protection

CDIC deposit insurance may be available for eligible financial products offered by a CDIC member, another financial institution, a broker, a third-party financial service provider (for example, a financial technology company), or other providers. To find out if your deposits are protected by CDIC, speak to your financial service provider.

## What happens if a CDIC member fails?

In the unlikely event o